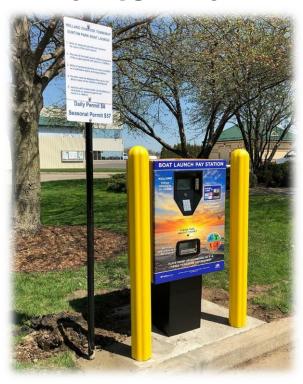

## Boat Launch Pay Station at Dunton Park

- The Pay Station is SELF-SERVE only and is located near the boat launch.
- Permits will be available only at the Pay Station.
- New rates are \$8 for DAILY; \$37 for SEASONAL.
- The Pay Station is CREDIT CARD ONLY. NO REFUNDS will be given for permits that are lost, stolen or destroyed.
- The Pay Station dispenses **PAPER PERMITS**. Extra care for the seasonal permits is encouraged:
  - Only display the permit on your dashboard while at the boat launch to preserve the printing on the permit.
  - Insert into a zip lock bag, nonheated laminate sheet or plastic sleeve to keep dry and safe.
  - Heat laminating will destroy the permit. NO REFUNDS will be given.
- **CODE ENFORCEMENT** will issue citations according to Holland Charter Township Ordinance for vehicles with boat trailers not displaying a permit.
- Watch for a NEW KAYAK/CANOE LAUNCH coming soon!