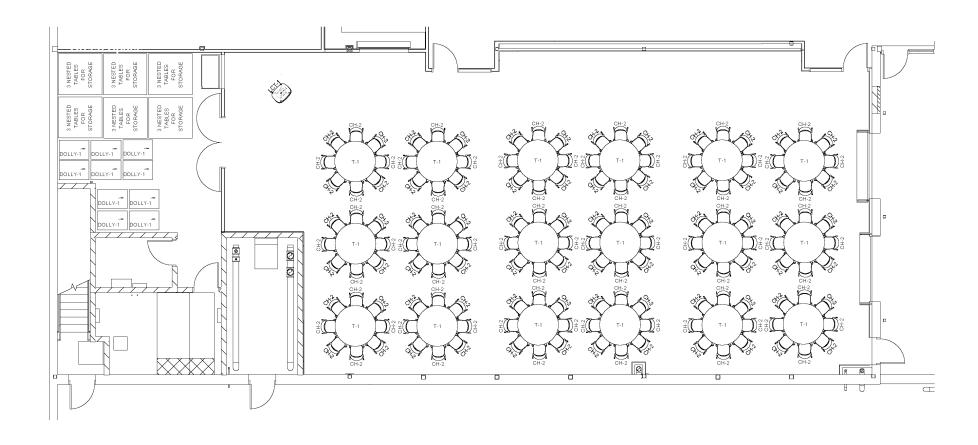

|         | 547.62     |            | 486.82     |
| Dolly-1       | Varies | 18      | 5,093.64   | 34         | 6,161.82   |
| WR-1          | 3      |         | 3,866.07   |            | 3,690.33   |
| LCT-1         | 1      |         | 696.24     |            | 365.34     |
| LABOR         |        |         |            |            |            |
| LABOR         |        | 0.00    | 14,286.67  | 0.00       | 10,865.33  |
| MISC FEES     |        | 0.00    | 1,398.75   | 0.00       | 1,233.46   |
|               |        |         |            |            | -7,130.00  |
| PROJECT TOTAL |        |         | 192,915.19 | _          | 195,187.65 |

#### First Floor



# Lobby 101 | Reception 107



## Work Room 103 | Office 104, 105 and 106



### Community Room 118 | Storage 119



# Storage 124 | Fitness Room 125



#### Fitness Room 126



## Fitness Room 127 | Storage 128