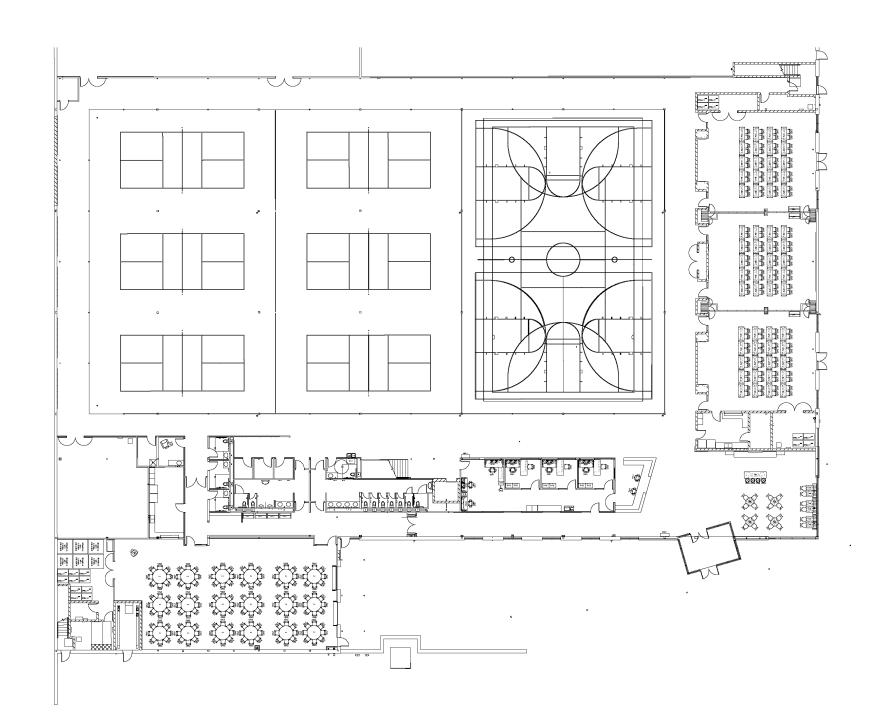

#### First Floor

# Lobby 101 | Reception 107

## Work Room 103 | Office 104, 105 and 106

### Community Room 118 | Storage 119

# Storage 124 | Fitness Room 125

#### Fitness Room 126

## Fitness Room 127 | Storage 128