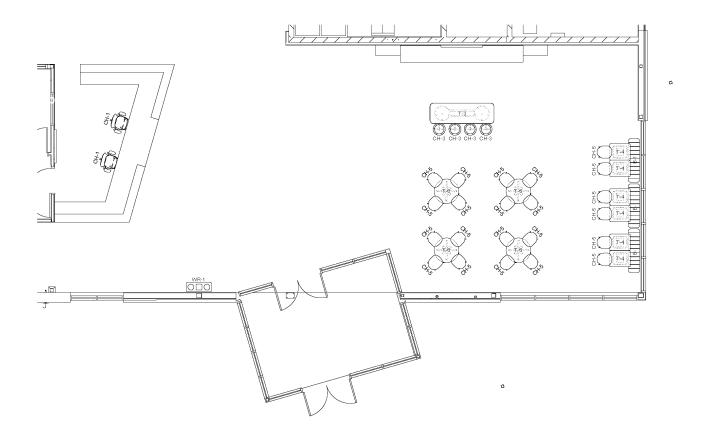

| 7      |         | 5,768.45   |            | 4,875.53   |
| CR-2          | 1      |         | 547.62     |            | 486.82     |
| Dolly-1       | Varies | 18      | 5,093.64   | 34         | 6,161.82   |
| WR-1          | 3      |         | 3,866.07   |            | 3,690.33   |
| LCT-1         | 1      |         | 696.24     |            | 365.34     |
| LABOR         |        |         |            |            |            |
| LABOR         |        | 0.00    | 14,286.67  | 0.00       | 10,865.33  |
| MISC FEES     |        | 0.00    | 1,398.75   | 0.00       | 1,233.46   |
|               |        |         |            |            | -7,130.00  |
| PROJECT TOTAL |        |         | 192,915.19 | _          | 195,187.65 |

#### First Floor



# Lobby 101 | Reception 107



## Work Room 103 | Office 104, 105 and 106



### Community Room 118 | Storage 119



# Storage 124 | Fitness Room 125



#### Fitness Room 126



## Fitness Room 127 | Storage 128