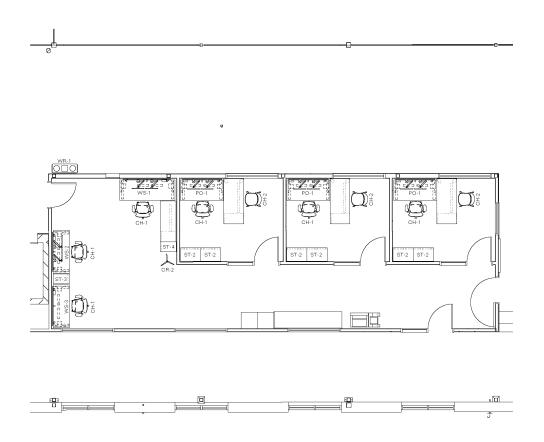

| 4,875.53   |
| CR-2          | 1      |         | 547.62     |            | 486.82     |
| Dolly-1       | Varies | 18      | 5,093.64   | 34         | 6,161.82   |
| WR-1          | 3      |         | 3,866.07   |            | 3,690.33   |
| LCT-1         | 1      |         | 696.24     |            | 365.34     |
| LABOR         |        |         |            |            |            |
| LABOR         |        | 0.00    | 14,286.67  | 0.00       | 10,865.33  |
| MISC FEES     |        | 0.00    | 1,398.75   | 0.00       | 1,233.46   |
|               |        |         |            |            | -7,130.00  |
| PROJECT TOTAL |        |         | 192,915.19 | _          | 195,187.65 |

#### First Floor



# Lobby 101 | Reception 107



## Work Room 103 | Office 104, 105 and 106



### Community Room 118 | Storage 119



# Storage 124 | Fitness Room 125



#### Fitness Room 126



## Fitness Room 127 | Storage 128