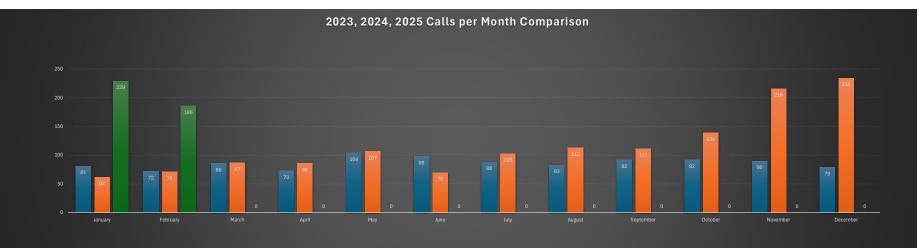

| 2025                                                    |     |     |       |       |     |      |      |     |      |     |                                                                                                                                                                                                                                     |     |     |      |      |
|---------------------------------------------------------|-----|-----|-------|-------|-----|------|------|-----|------|-----|-------------------------------------------------------------------------------------------------------------------------------------------------------------------------------------------------------------------------------------|-----|-----|------|------|
| Call Type                                               | Jan | Feb | March | April | May | June | July | Aug | Sept | Oct | Nov                                                                                                                                                                                                                                 | Dec | YTD | 2024 | 2023 |
| 1 - Fire                                                | 7   | 5   |       |       |     |      |      |     |      |     | en presidente da la composición de la<br>Escala de la composición |     | 12  | 91   | 81   |
| 2 - Overpressure Rupture, Explosion, Overheat (No Fire) | 0   | 1   | 80 8  |       |     |      |      |     |      |     | s                                                                                                                                                                                                                                   |     | 1   | 3    | 17   |
| 3 - Rescue & Emergency Medical Service Incident         | 155 | 126 | 85    |       |     | s    |      |     |      |     |                                                                                                                                                                                                                                     |     | 281 | 678  | 385  |
| 4 - Hazardous Condition (No Fire)                       | 2   | 6   |       |       |     |      |      |     |      |     |                                                                                                                                                                                                                                     |     | 8   | 79   | 77   |
| 5 - Service Call                                        | 10  | 3   |       |       |     |      |      |     |      |     |                                                                                                                                                                                                                                     |     | 13  | 63   | 50   |
| 6 - Good Intent Call                                    | 38  | 27  |       |       |     |      |      |     |      |     |                                                                                                                                                                                                                                     |     | 65  | 277  | 236  |
| 7 - False Alarm & False Call                            | 17  | 18  | 64    |       |     |      |      |     |      |     |                                                                                                                                                                                                                                     | с   | 35  | 204  | 191  |
| 8 - Severe Weather & Natural Disaster                   | 0   | 0   | 63    | 0 ee  |     | a. C | ·    |     |      |     | (e)<br>                                                                                                                                                                                                                             | 0   | 0   | 3    | 1    |
| 9 - Special Incident Type                               | 0   | 0   |       |       |     | 8 9  |      |     | 1    |     |                                                                                                                                                                                                                                     |     | 0   | 1    | 0    |
|                                                         | 229 | 186 | 0     | 0     | 0   | 0    | 0    | 0   | 0    | 0   | 0                                                                                                                                                                                                                                   | 0   | 415 | 1399 | 1038 |