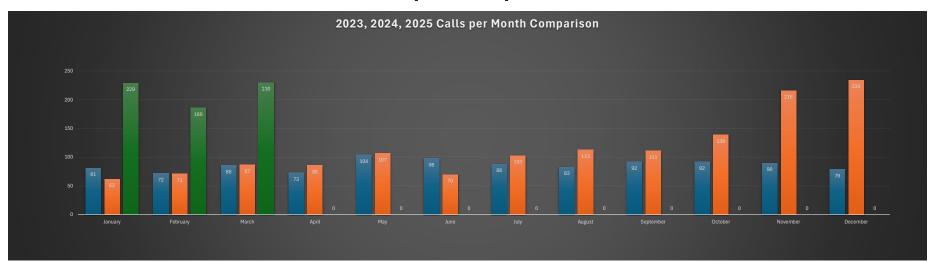

| 2025                                                    |     |     |       |       |     |      |      |     |      |     |     |       |     |      |      |
|---------------------------------------------------------|-----|-----|-------|-------|-----|------|------|-----|------|-----|-----|-------|-----|------|------|
| Call Type                                               | Jan | Feb | March | April | May | June | July | Aug | Sept | Oct | Nov | Dec   | YTD | 2024 | 2023 |
| 1 - Fire                                                | 7   | 5   | 8     |       |     |      |      |     |      |     |     |       | 20  | 91   | 81   |
| 2 - Overpressure Rupture, Explosion, Overheat (No Fire) | 0   | 1   | 0     |       |     |      |      | e3  |      |     |     | · (8. | 1   | 3    | 17   |
| 3 - Rescue & Emergency Medical Service Incident         | 155 | 126 | 151   |       |     |      |      |     |      |     |     |       | 432 | 678  | 385  |
| 4 - Hazardous Condition (No Fire)                       | 2   | 6   | 8     |       |     |      |      | s   |      |     |     |       | 16  | 79   | 77   |
| 5 - Service Call                                        | 10  | 3   | 9     |       |     |      |      | e   |      |     |     |       | 22  | 63   | 50   |
| 6 - Good Intent Call                                    | 38  | 27  | 30    |       |     |      |      |     |      |     |     |       | 95  | 277  | 236  |
| 7 - False Alarm & False Call                            | 17  | 18  | 24    |       |     |      |      |     |      |     |     |       | 59  | 204  | 191  |
| 8 - Severe Weather & Natural Disaster                   | 0   | 0   | 0     |       |     |      |      |     |      |     |     |       | 0   | 3    | 1    |
| 9 - Special Incident Type                               | 0   | 0   | 0     | 3.0   |     |      |      | (4) |      |     |     |       | 0   | 1    | 0    |
|                                                         | 229 | 186 | 230   | 0     | 0   | 0    | 0    | 0   | 0    | 0   | 0   | 0     | 645 | 1399 | 1038 |